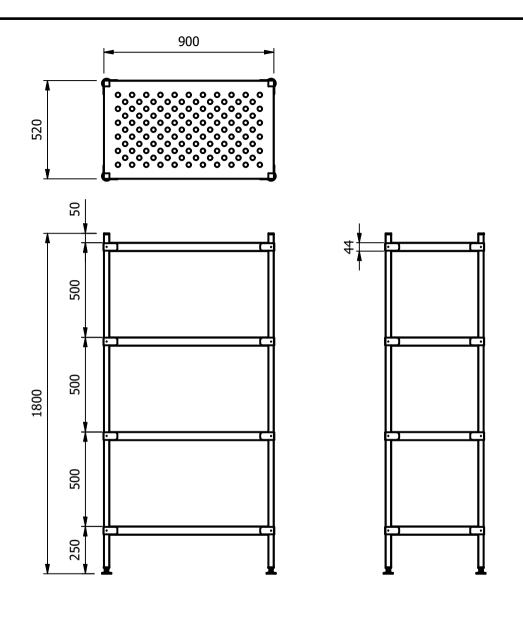

## Six-S Shelving System

Adjustable for height shelving system each shelf is fitted with four adjustable clamps.

<u>Dimensions</u> Width - 900mm Depth - 520mm Height - 1800mm Weight -27kg

## -Materials

Shelving:-1.2mm Thick 430 Grade St/Steel, 44mm Turndown
Legs:- 30x30mm 430 Grade St/Steel
Feet:- Aluminium Adjustable +20mm/-15mm
Castors:- (If applicable) Ø125 rubber faced 2 swivel and 2 swivel braked