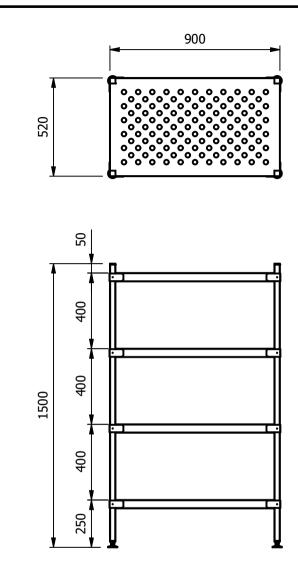

## Moffat Specification

<u>Six-S Shelving System</u> Adjustable for height shelving system each shelf is fitted with four adjustable clamps.

\_ <u>Dimensions</u> Width - 900mm Depth - 520mm Height - 1500mm Weight -25kg

Materials

Shelving:-1.2mm Thick 430 Grade St/Steel, 44mm Turndown Legs:- 30x30mm 430 Grade St/Steel Feet:- Aluminium Adjustable +20mm/-15mm Castors:- (If applicable) Ø125 rubber faced 2 swivel and 2 swivel braked