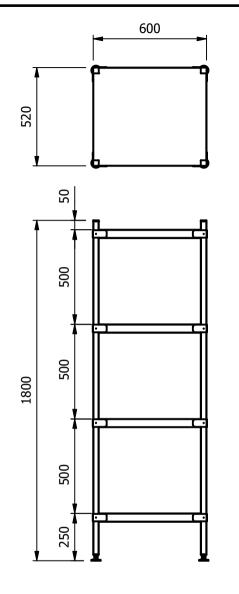

## \_ <u>Dimensions</u>

Width - 600mm Depth - 520mm Height - 1800mm Weight -18kg

## -Materials

Shelving:-1.2mm Thick 304 Grade St/Steel, 44mm Turndown
Legs:- 30x30mm 304 Grade St/Steel
Feet:- Aluminium Adjustable +20mm/-15mm
Castors:- (If applicable) Ø125 rubber faced 2 swivel and 2 swivel braked