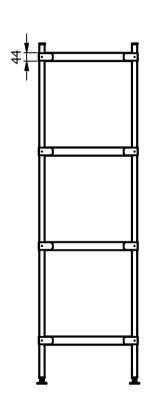

## -Materials

Shelving:-1.2mm Thick 304 Grade St/Steel, 44mm Turndown
Legs:- 30x30mm 304 Grade St/Steel
Feet:- Aluminium Adjustable +20mm/-15mm
Castors:- (If applicable) Ø125 rubber faced 2 swivel and 2 swivel braked