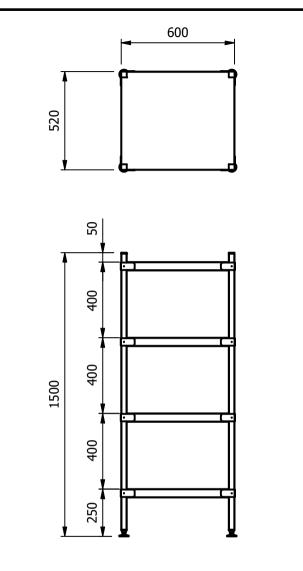

## Moffat Specification

<u>Six-S Shelving System</u> Adjustable for height shelving system each shelf is fitted with four adjustable clamps.

<u>-</u> <u>Dimensions</u> Width - 600mm Depth - 520mm Height - 1500mm Weight -16kg

Materials Shelving:-1.2mm Thick 304 Grade St/Steel, 44mm Turndown Legs:- 30x30mm 304 Grade St/Steel Feet:- Aluminium Adjustable +20mm/-15mm Castors:- (If applicable) Ø125 rubber faced 2 swivel and 2 swivel braked