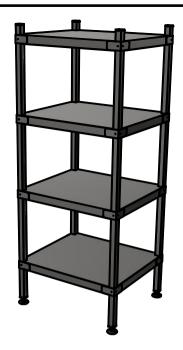

## Moffat Specification

<u>Six-S Shelving System</u> Adjustable for height shelving system each shelf is fitted with four adjustable clamps.

<u>-</u> <u>Dimensions</u> Width - 600mm Depth - 520mm Height - 1500mm Weight -16kg