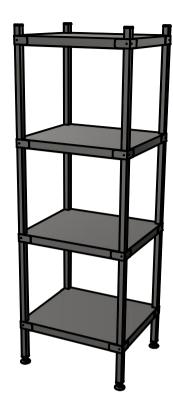

## Moffat Specification

Six-S Shelving System Adjustable for height shelving system each shelf is fitted with four adjustable clamps.