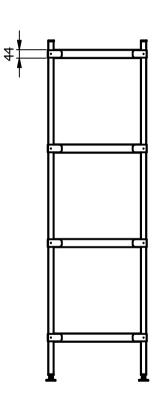

## Dimensions

Width - 600mm Depth - 520mm Height - 1800mm Weight -18kg

<u>Materials</u> Shelving:-1.2mm Thick 430 Grade St/Steel, 44mm Turndown Legs:- 30x30mm 430 Grade St/Steel Feet:- Aluminium Adjustable +20mm/-15mm Castors:- (If applicable) Ø125 rubber faced 2 swivel and 2 swivel braked