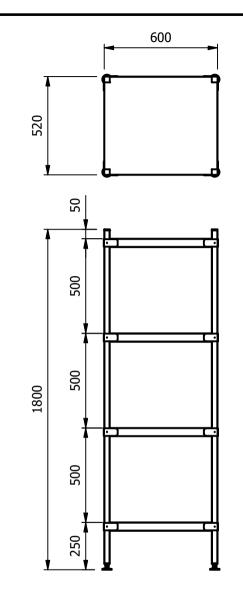

## Dimensions

Width - 600mm Depth - 520mm Height - 1800mm Weight -18kg

<u>Materials</u> Shelving:-1.2mm Thick 430 Grade St/Steel, 44mm Turndown Legs:- 30x30mm 430 Grade St/Steel Feet:- Aluminium Adjustable +20mm/-15mm Castors:- (If applicable) Ø125 rubber faced 2 swivel and 2 swivel braked