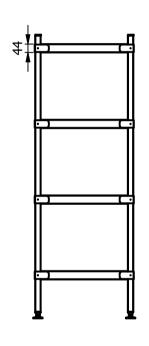

## \_ <u>Dimensions</u>

Width - 600mm Depth - 520mm Height - 1500mm Weight -16kg

<u>Materials</u> Shelving:-1.2mm Thick 430 Grade St/Steel, 44mm Turndown Legs:- 30x30mm 430 Grade St/Steel Feet:- Aluminium Adjustable +20mm/-15mm Castors:- (If applicable) Ø125 rubber faced 2 swivel and 2 swivel braked