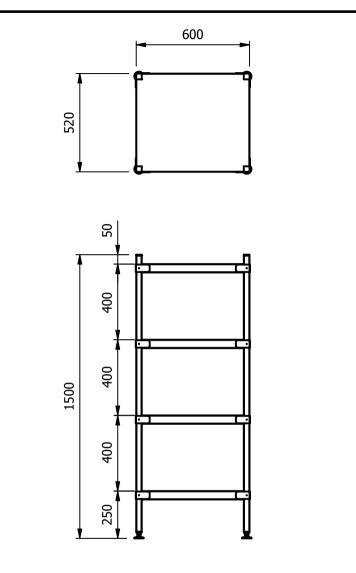

## \_ <u>Dimensions</u>

Width - 600mm Depth - 520mm Height - 1500mm Weight -16kg

<u>Materials</u> Shelving:-1.2mm Thick 430 Grade St/Steel, 44mm Turndown Legs:- 30x30mm 430 Grade St/Steel Feet:- Aluminium Adjustable +20mm/-15mm Castors:- (If applicable) Ø125 rubber faced 2 swivel and 2 swivel braked