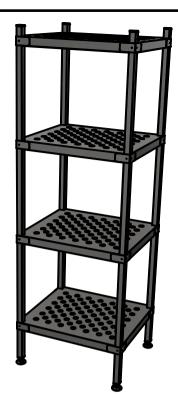

## Moffat Specification

<u>Six-S Shelving System</u> Adjustable for height shelving system each shelf is fitted with four adjustable clamps.

\_ <u>Dimensions</u> Width - 600mm Depth - 520mm Height - 1800mm Weight -18kg