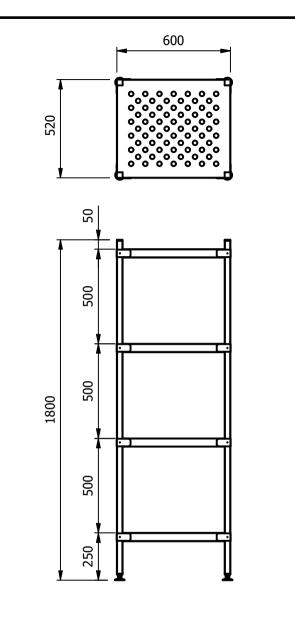

## Moffat Specification

<u>Six-S Shelving System</u> Adjustable for height shelving system each shelf is fitted with four adjustable clamps.

\_ <u>Dimensions</u> Width - 600mm Depth - 520mm Height - 1800mm Weight -18kg

-<u>Materials</u> Shelving:-1.2mm Thick 304 Grade St/Steel, 44mm Turndown Legs:- 30x30mm 304 Grade St/Steel Feet:- Aluminium Adjustable +20mm/-15mm Castors:- (If applicable) Ø125 rubber faced 2 swivel and 2 swivel braked