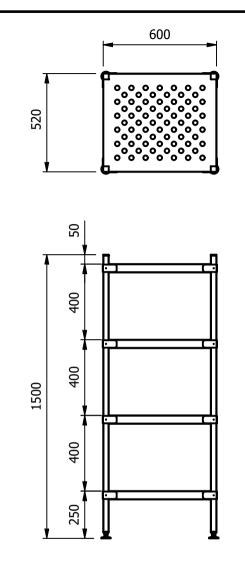

## Moffat Specification

<u>Six-S Shelving System</u> Adjustable for height shelving system each shelf is fitted with four adjustable clamps.

<u>-</u> <u>Dimensions</u> Width - 600mm Depth - 520mm Height - 1500mm Weight -16kg

Materials

Shelving:-1.2mm Thick 304 Grade St/Steel, 44mm Turndown Legs:- 30x30mm 304 Grade St/Steel Feet:- Aluminium Adjustable +20mm/-15mm Castors:- (If applicable) Ø125 rubber faced 2 swivel and 2 swivel braked