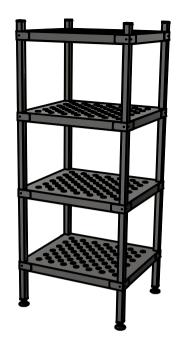

## Moffat Specification

<u>Six-S Shelving System</u> Adjustable for height shelving system each shelf is fitted with four adjustable clamps.

<u>-</u> <u>Dimensions</u> Width - 600mm Depth - 520mm Height - 1500mm Weight -16kg