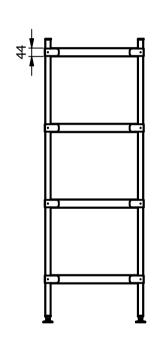

Materials

Shelving:-1.2mm Thick 304 Grade St/Steel, 44mm Turndown Legs:- 30x30mm 304 Grade St/Steel Feet:- Aluminium Adjustable +20mm/-15mm Castors:- (If applicable) Ø125 rubber faced 2 swivel and 2 swivel braked