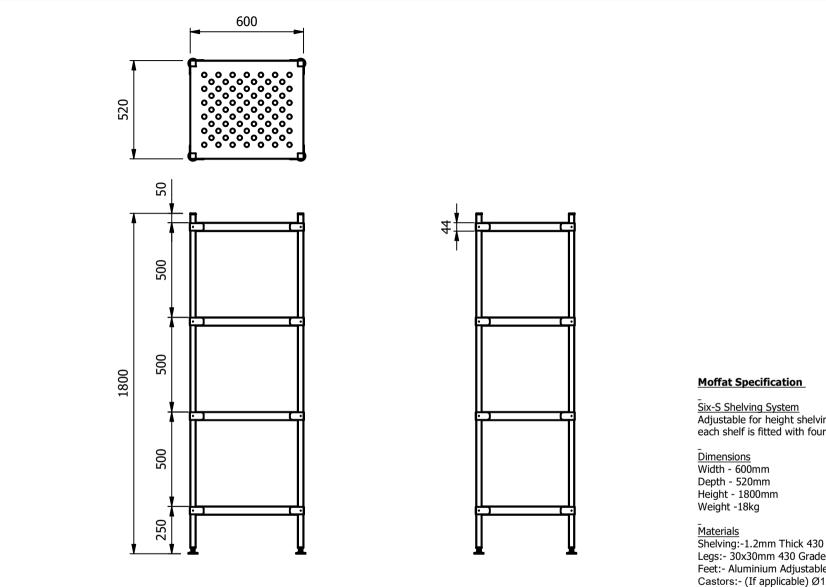

<u>Six-S Shelving System</u> Adjustable for height shelving system each shelf is fitted with four adjustable clamps.

Shelving:-1.2mm Thick 430 Grade St/Steel, 44mm Turndown Legs:- 30x30mm 430 Grade St/Steel Feet:- Aluminium Adjustable +20mm/-15mm Castors:- (If applicable) Ø125 rubber faced 2 swivel and 2 swivel braked