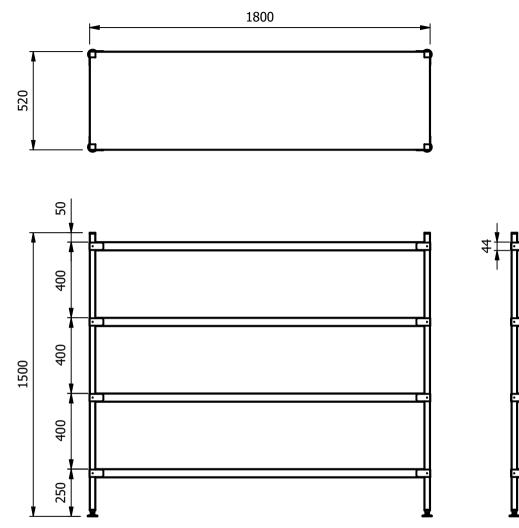

## Moffat Specification

<u>Six-S Shelving System</u> Adjustable for height shelving system each shelf is fitted with four adjustable clamps.

<u>Dimensions</u> Width - 1800mm Depth - 520mm Height - 1500mm Weight -52kg

<u>Materials</u> Shelving:-1.2mm Thick 304 Grade St/Steel, 44mm Turndown Legs:- 30x30mm 304 Grade St/Steel Feet:- Aluminium Adjustable +20mm/-15mm Castors:- (If applicable) Ø125 rubber faced 2 swivel and 2 swivel braked