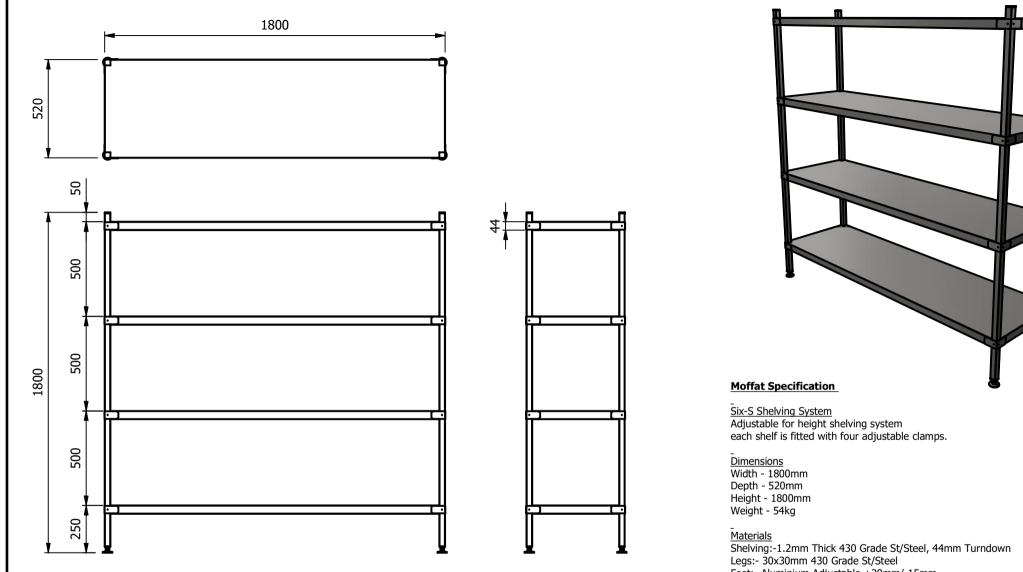

| Legs:- 30x30mm 430 Grade St/Steel                                        |
|--------------------------------------------------------------------------|
| Feet:- Aluminium Adjustable +20mm/-15mm                                  |
| Castors:- (If applicable) Ø125 rubber faced 2 swivel and 2 swivel braked |

| ALL SHEET METAL DIMEN                                                                                                         | ALL SHEET METAL DIMENSIONS ARE I/S (INSIDE SIZES) (UNLESS OTHERWISE STATED) |        |            | ALL DIMENSIONS IN (mm), TOLERANCE = LINEAR ± 0.5mm, ANGULAR ± 0.5mm (OR AS STATED). ALL SHARP EDGES TO BE REMOVED FROM SHEET METAL PARTS |                         |                                                                                                   |                                                                                                                                                                        |        |                        |           |  |
|-------------------------------------------------------------------------------------------------------------------------------|-----------------------------------------------------------------------------|--------|------------|------------------------------------------------------------------------------------------------------------------------------------------|-------------------------|---------------------------------------------------------------------------------------------------|------------------------------------------------------------------------------------------------------------------------------------------------------------------------|--------|------------------------|-----------|--|
| Product                                                                                                                       | FABRICATION                                                                 |        | Product No | 6S18PLH                                                                                                                                  | Wmay be made, and no ar | No reproduction or publication of this drawing<br>may be made, and no article may be manufactured |                                                                                                                                                                        | MOFFAT |                        |           |  |
| Description                                                                                                                   | 6S18PLH                                                                     |        |            |                                                                                                                                          |                         | without prior written conse                                                                       | or assembled in accordance with this drawing<br>without prior written consent. This prohibition is a term<br>of any contract relating to this drawing. Rights reserved |        | The Catering Equipment |           |  |
| Material/Finish                                                                                                               | h 430 Grade St/Steel Thickness Desp/Date                                    |        |            |                                                                                                                                          |                         |                                                                                                   | under the Copyright Act 1956 as ammended by the<br>Design Copyright Act 1968.                                                                                          |        |                        | Company   |  |
| Legacy P/N                                                                                                                    |                                                                             | Weight |            | Quote No.                                                                                                                                | N/A                     | Dwg No.                                                                                           | 6SA-002573                                                                                                                                                             |        | Iss                    | sue       |  |
| Client                                                                                                                        | N/A                                                                         |        |            | SO Number                                                                                                                                | STANDARD                | Drawn By                                                                                          | L.B                                                                                                                                                                    | arr    |                        |           |  |
| Client Project                                                                                                                | Client Project N/A                                                          |        |            | Approved By                                                                                                                              |                         | Date                                                                                              | 14/02/2018                                                                                                                                                             |        | ] [                    | •         |  |
| E & R MOFFAT LTD, SEABEGS ROAD, BONNYBRIDGE, FK4 2BS, T: +44 (0)1324 812272, E: sales@ermoffat.co.uk, Web: www.ermoffat.co.uk |                                                                             |        |            |                                                                                                                                          |                         | Scale                                                                                             | 1:20                                                                                                                                                                   | Sheet  | 1/1                    | <b>A4</b> |  |