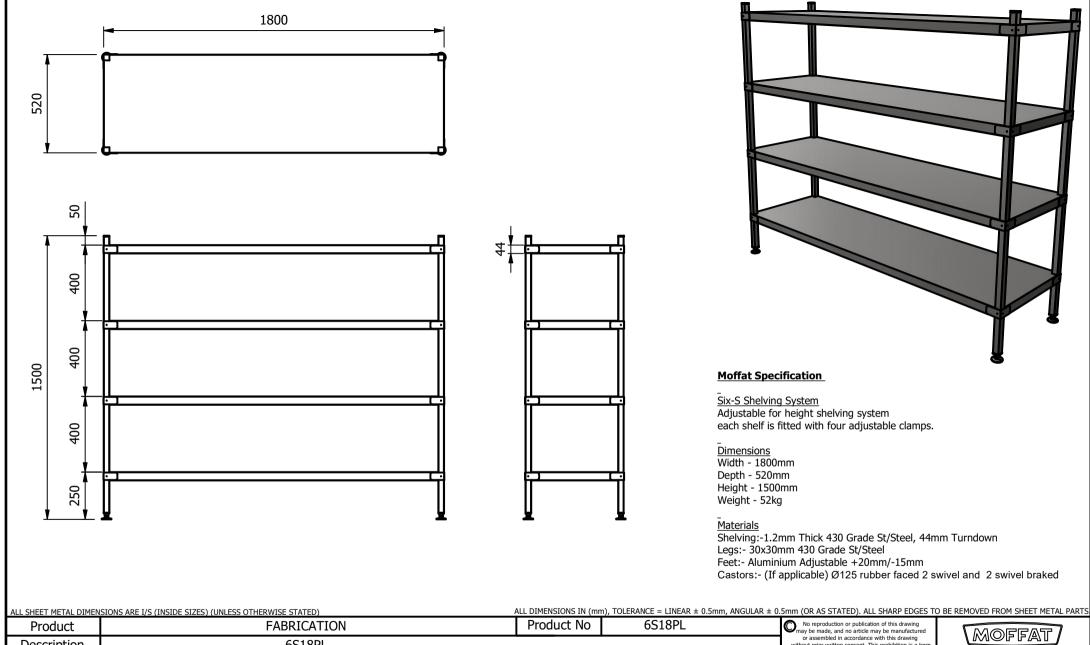

| Product                                                                                                                       | FABRICATION        |           |  | Product No  | 6S18PL   | No reproduction or p                                                              | article may be manufactured                                                | MOFFAT    |       |    |  |
|-------------------------------------------------------------------------------------------------------------------------------|--------------------|-----------|--|-------------|----------|-----------------------------------------------------------------------------------|----------------------------------------------------------------------------|-----------|-------|----|--|
| Description                                                                                                                   | 6S18PL             |           |  |             |          | or assembled in acco<br>without prior written cons<br>of any contract relating to | The Catering Equipment                                                     |           |       |    |  |
| Material/Finish                                                                                                               | 430 Grade St/Steel | Thickness |  | Desp/Date   |          |                                                                                   | under the Copyright Act 1956 as ammended by the Design Copyright Act 1968. |           |       |    |  |
| Legacy P/N                                                                                                                    |                    | Weight    |  | Quote No.   | N/A      | Dwg No.                                                                           | 6SA-002560                                                                 |           | Issue |    |  |
| Client                                                                                                                        | N/A                |           |  | SO Number   | STANDARD | Drawn By                                                                          | L.B                                                                        | Barr      |       |    |  |
| Client Project                                                                                                                | N/A                |           |  | Approved By |          | Date                                                                              | 14/02                                                                      | 4/02/2018 |       | _  |  |
| E & R MOFFAT LTD, SEABEGS ROAD, BONNYBRIDGE, FK4 2BS, T: +44 (0)1324 812272, E: sales@ermoffat.co.uk, Web: www.ermoffat.co.uk |                    |           |  |             |          | Scale                                                                             | 1:20                                                                       | Sheet     | 1/1   | A4 |  |