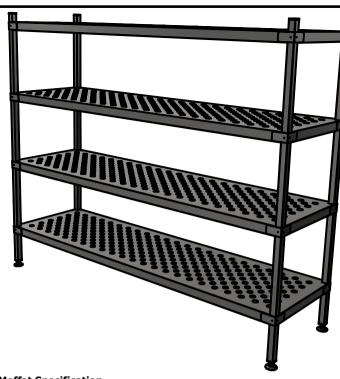

## Six-S Shelving System

Adjustable for height shelving system each shelf is fitted with four adjustable clamps.

## <u>Dimensions</u>

Width - 1800mm Depth - 520mm Height - 1500mm

Weight -52kg

## Materials

Shelving:-1.2mm Thick 304 Grade St/Steel, 44mm Turndown Legs:- 30x30mm 304 Grade St/Steel Feet:- Aluminium Adjustable +20mm/-15mm

Castors:- (If applicable) Ø125 rubber faced 2 swivel and 2 swivel braked