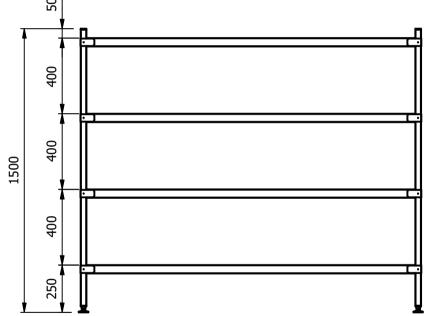

## Six-S Shelving System

Adjustable for height shelving system each shelf is fitted with four adjustable clamps.

## <u>Dimensions</u>

Width - 1800mm Depth - 520mm Height - 1500mm

Weight -52kg

## Materials

Shelving:-1.2mm Thick 304 Grade St/Steel, 44mm Turndown Legs:- 30x30mm 304 Grade St/Steel Feet:- Aluminium Adjustable +20mm/-15mm

Castors:- (If applicable) Ø125 rubber faced 2 swivel and 2 swivel braked