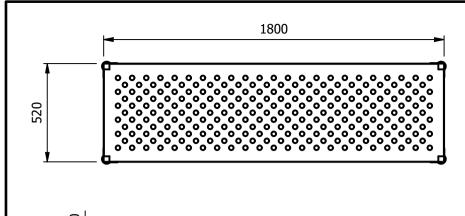

## <u>Dimensions</u>

Width - 1800mm Depth - 520mm Height - 1500mm

Weight -52kg

## Materials

Shelving:-1.2mm Thick 304 Grade St/Steel, 44mm Turndown Legs:- 30x30mm 304 Grade St/Steel Feet:- Aluminium Adjustable +20mm/-15mm

Castors:- (If applicable) Ø125 rubber faced 2 swivel and 2 swivel braked