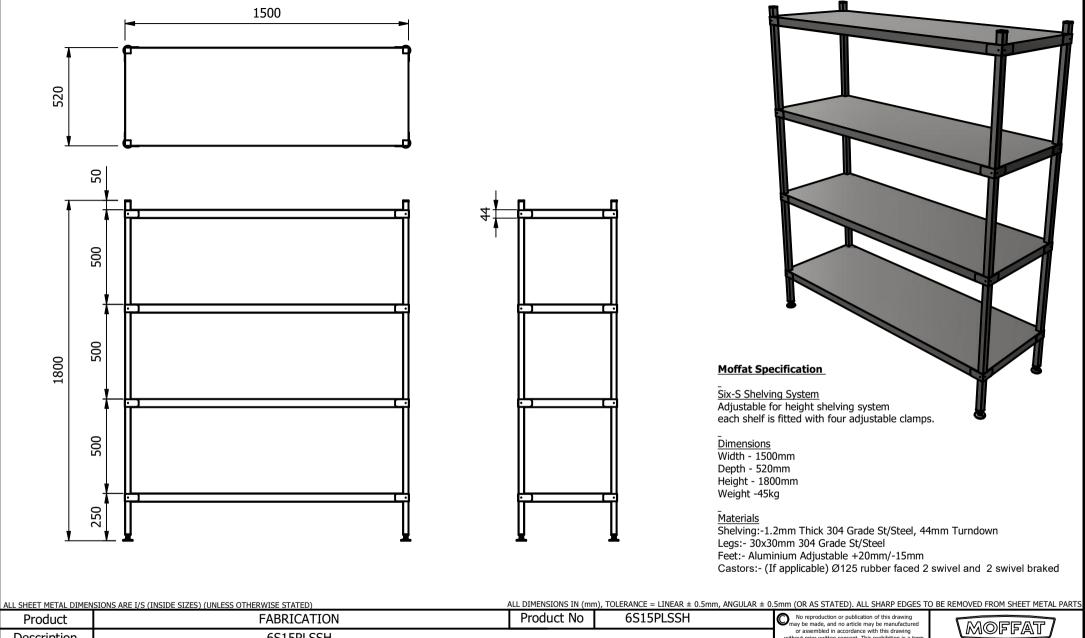

|   | Product          | FABRICATION                                                                                                               |           |  | Product No                 | 6S15PLSSH                                                                                                                                                              | No reproduction or pomay be made, and no a |                                            | MOFFAT     |     |       |  |
|---|------------------|---------------------------------------------------------------------------------------------------------------------------|-----------|--|----------------------------|------------------------------------------------------------------------------------------------------------------------------------------------------------------------|--------------------------------------------|--------------------------------------------|------------|-----|-------|--|
|   | Description      | 6S15F                                                                                                                     |           |  | without prior written cons | or assembled in accordance with this drawing<br>without prior written consent. This prohibition is a term<br>of any contract relating to this drawing. Rights reserved |                                            | The Catering Equipment                     |            |     |       |  |
|   | Material/Finish  | 304 Grade St/Steel                                                                                                        | Thickness |  | Desp/Date                  |                                                                                                                                                                        |                                            | 1956 as ammended by the<br>right Act 1968. | Company    |     | ıı    |  |
| • | Legacy P/N       |                                                                                                                           | Weight    |  | Quote No.                  | N/A                                                                                                                                                                    | Dwg No.                                    | 6SA-0                                      | 6SA-002778 |     | Issue |  |
|   | Client           | N/A                                                                                                                       |           |  | SO Number                  | STANDARD                                                                                                                                                               | Drawn By                                   | L.B                                        | arr        | _   |       |  |
|   | Client Project   | N/A                                                                                                                       |           |  | Approved By                |                                                                                                                                                                        | Date                                       | 14/02                                      | 2/2018     |     | _     |  |
|   | E & R MOFFAT LTD | R MOFFAT LTD, SEABEGS ROAD, BONNYBRIDGE, FK4 2BS, T: +44 (0)1324 812272, E: sales@ermoffat.co.uk, Web: www.ermoffat.co.uk |           |  |                            |                                                                                                                                                                        |                                            | 1:20                                       | Sheet      | 1/1 | A4    |  |