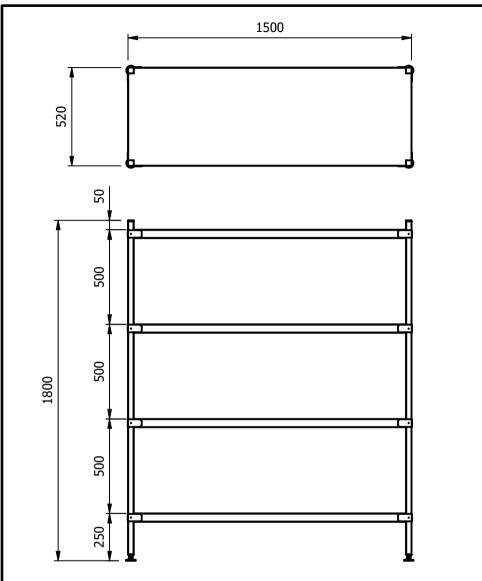

| <b>IUI</b> | ιαις | peci | licati |  |
|------------|------|------|--------|--|
|            |      | _    |        |  |
|            |      |      |        |  |

Depth - 520mm Height - 1800mm Weight - 45kg

<u>Materials</u> Shelving:-1.2mm Thick 430 Grade St/Steel, 44mm Turndown Legs:- 30x30mm 430 Grade St/Steel Feet:- Aluminium Adjustable +20mm/-15mm Castors:- (If applicable) Ø125 rubber faced 2 swivel and 2 swivel braked