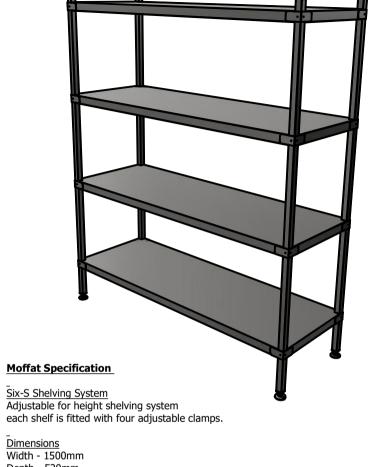

| <b>IUI</b> | ιαις | peci | licati |  |
|------------|------|------|--------|--|
|            |      | _    |        |  |
|            |      |      |        |  |

Depth - 520mm Height - 1800mm Weight - 45kg

<u>Materials</u> Shelving:-1.2mm Thick 430 Grade St/Steel, 44mm Turndown Legs:- 30x30mm 430 Grade St/Steel Feet:- Aluminium Adjustable +20mm/-15mm Castors:- (If applicable) Ø125 rubber faced 2 swivel and 2 swivel braked