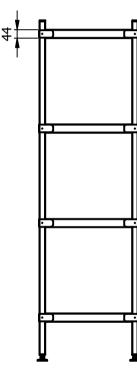

<u>Materials</u> Shelving:-1.2mm Thick 430 Grade St/Steel, 44mm Turndown Legs:- 30x30mm 430 Grade St/Steel Feet:- Aluminium Adjustable +20mm/-15mm Castors:- (If applicable) Ø125 rubber faced 2 swivel and 2 swivel braked