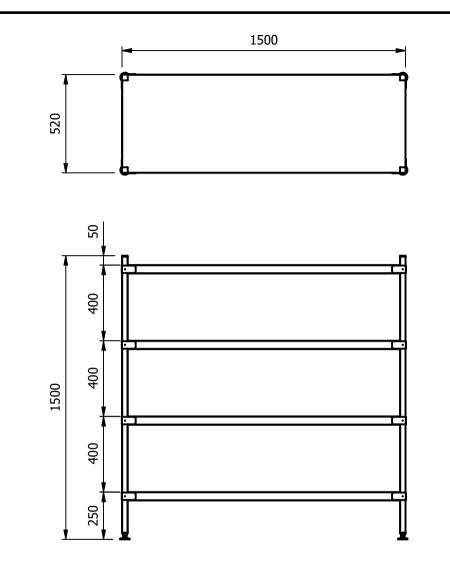

## Moffat Specification

<u>Six-S Shelving System</u> Adjustable for height shelving system each shelf is fitted with four adjustable clamps.

<u>-</u> <u>Dimensions</u> Width - 1500mm Depth - 520mm Height - 1500mm Weight - 43kg

<u>Materials</u> Shelving:-1.2mm Thick 430 Grade St/Steel, 44mm Turndown Legs:- 30x30mm 430 Grade St/Steel Feet:- Aluminium Adjustable +20mm/-15mm Castors:- (If applicable) Ø125 rubber faced 2 swivel and 2 swivel braked