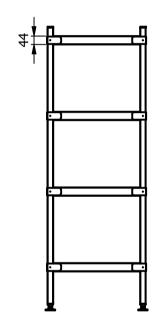

<u>Materials</u> Shelving:-1.2mm Thick 430 Grade St/Steel, 44mm Turndown Legs:- 30x30mm 430 Grade St/Steel Feet:- Aluminium Adjustable +20mm/-15mm Castors:- (If applicable) Ø125 rubber faced 2 swivel and 2 swivel braked