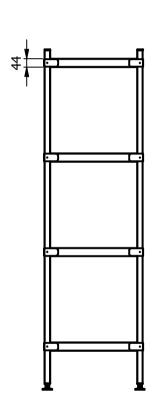

## \_ <u>Materials</u>

Shelving:-1.2mm Thick 304 Grade St/Steel, 44mm Turndown Legs:- 30x30mm 304 Grade St/Steel

Feet:- Aluminium Adjustable +20mm/-15mm
Castors:- (If applicable) Ø125 rubber faced 2 swivel and 2 swivel braked