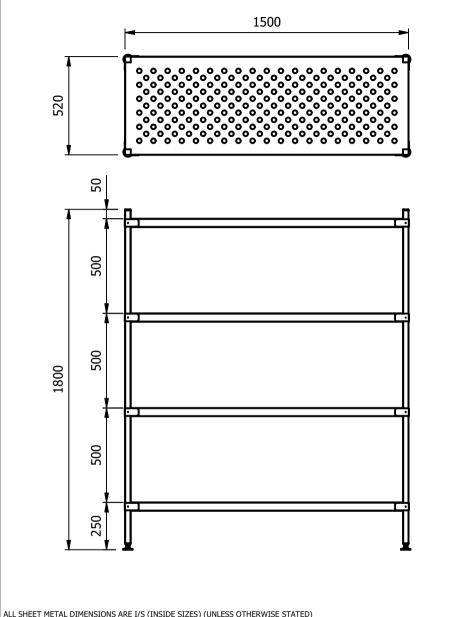

## \_ <u>Dimensions</u>

Width - 1500mm Depth - 520mm Height - 1800mm Weight -45kg

## \_ <u>Materials</u>

Shelving:-1.2mm Thick 304 Grade St/Steel, 44mm Turndown Legs:- 30x30mm 304 Grade St/Steel

Feet:- Aluminium Adjustable +20mm/-15mm
Castors:- (If applicable) Ø125 rubber faced 2 swivel and 2 swivel braked