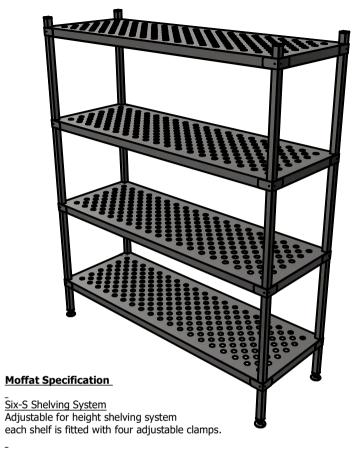

## \_ <u>Materials</u>

Shelving:-1.2mm Thick 304 Grade St/Steel, 44mm Turndown Legs:- 30x30mm 304 Grade St/Steel

Feet:- Aluminium Adjustable +20mm/-15mm
Castors:- (If applicable) Ø125 rubber faced 2 swivel and 2 swivel braked