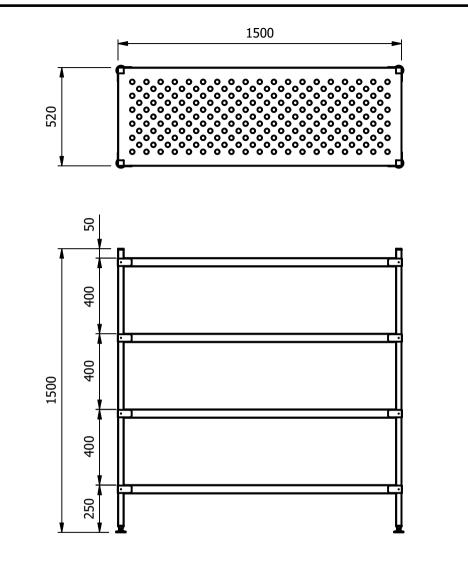

## Moffat Specification

<u>Six-S Shelving System</u> Adjustable for height shelving system each shelf is fitted with four adjustable clamps.

Dimensions Width - 1500mm Depth - 520mm Height - 1500mm Weight -43kg

Shelving:-1.2mm Thick 304 Grade St/Steel, 44mm Turndown Legs:- 30x30mm 304 Grade St/Steel Feet:- Aluminium Adjustable +20mm/-15mm Castors:- (If applicable) Ø125 rubber faced 2 swivel and 2 swivel braked