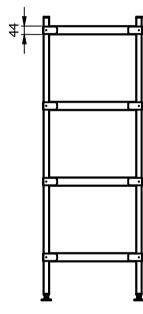

Shelving:-1.2mm Thick 304 Grade St/Steel, 44mm Turndown Legs:- 30x30mm 304 Grade St/Steel Feet:- Aluminium Adjustable +20mm/-15mm Castors:- (If applicable) Ø125 rubber faced 2 swivel and 2 swivel braked