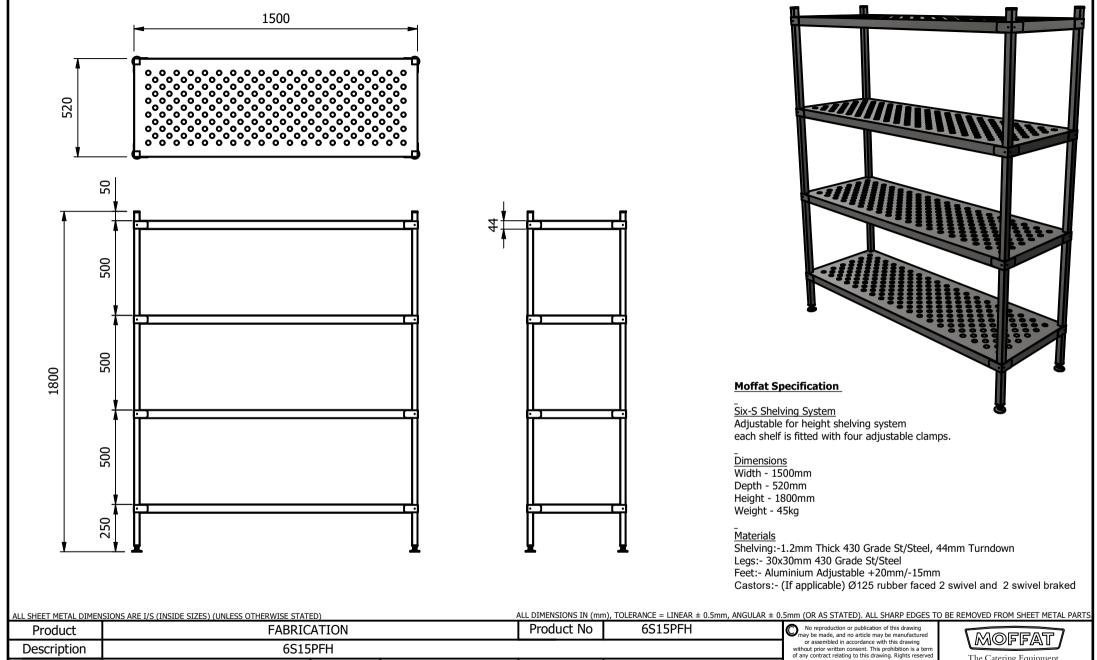

|   | Product          | FABRICATION                                                                                                                 |           |  | Product No                                                | 6S15PFH                                                                                                                                                                | No reproduction or pomay be made, and no a |                                            | MOFFAT     |     |           |  |
|---|------------------|-----------------------------------------------------------------------------------------------------------------------------|-----------|--|-----------------------------------------------------------|------------------------------------------------------------------------------------------------------------------------------------------------------------------------|--------------------------------------------|--------------------------------------------|------------|-----|-----------|--|
|   | Description      | 6S15                                                                                                                        |           |  | without prior written cons<br>of any contract relating to | or assembled in accordance with this drawing<br>without prior written consent. This prohibition is a term<br>of any contract relating to this drawing. Rights reserved |                                            | The Catering Equipment                     |            |     |           |  |
|   | Material/Finish  | 430 Grade St/Steel                                                                                                          | Thickness |  | Desp/Date                                                 |                                                                                                                                                                        |                                            | 1956 as ammended by the<br>right Act 1968. | Company    |     | ıı        |  |
| • | Legacy P/N       |                                                                                                                             | Weight    |  | Quote No.                                                 | N/A                                                                                                                                                                    | Dwg No.                                    | 6SA-0                                      | 6SA-002626 |     | Issue     |  |
|   | Client           | N/A                                                                                                                         |           |  | SO Number                                                 | STANDARD                                                                                                                                                               | Drawn By                                   | L.B                                        | arr        |     |           |  |
|   | Client Project   | N/A                                                                                                                         |           |  | Approved By                                               |                                                                                                                                                                        | Date                                       | 14/02                                      | 14/02/2018 |     | _         |  |
|   | E & R MOFFAT LTD | & R MOFFAT LTD, SEABEGS ROAD, BONNYBRIDGE, FK4 2BS, T: +44 (0)1324 812272, E: sales@ermoffat.co.uk, Web: www.ermoffat.co.uk |           |  |                                                           |                                                                                                                                                                        |                                            | 1:20                                       | Sheet      | 1/1 | <b>A4</b> |  |