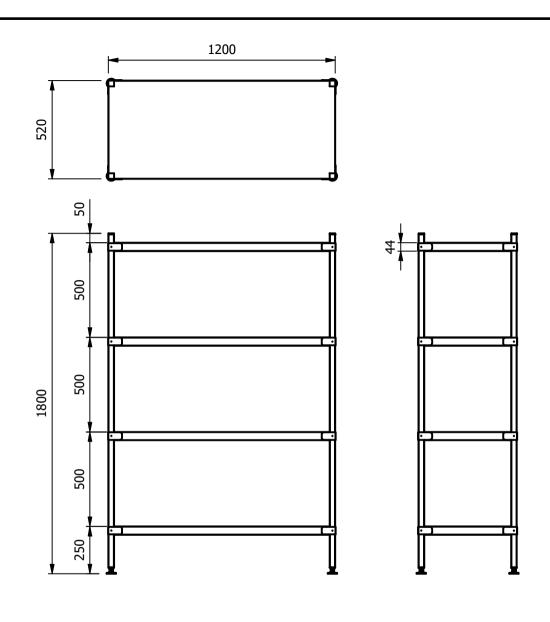

<u>Dimensions</u> Width - 1200mm Depth - 520mm Height - 1800mm Weight -36kg

Materials
Shelving:-1.2mm Thick 304 Grade St/Steel, 44mm Turndown
Legs:- 30x30mm 304 Grade St/Steel
Feet:- Aluminium Adjustable +20mm/-15mm
Castors:- (If applicable) Ø125 rubber faced 2 swivel and 2 swivel braked