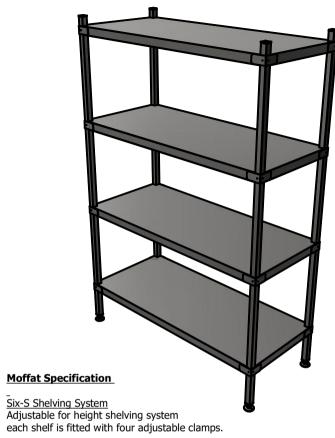

<u>Dimensions</u> Width - 1200mm Depth - 520mm Height - 1800mm Weight -36kg

Materials
Shelving:-1.2mm Thick 304 Grade St/Steel, 44mm Turndown
Legs:- 30x30mm 304 Grade St/Steel
Feet:- Aluminium Adjustable +20mm/-15mm
Castors:- (If applicable) Ø125 rubber faced 2 swivel and 2 swivel braked