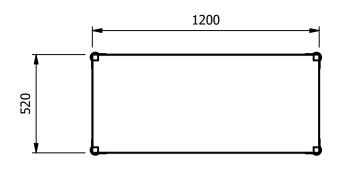

## \_ <u>Dimensions</u>

Width - 1200mm Depth - 520mm Height - 1500mm Weight -25kg

Materials
Shelving:-1.2mm Thick 304 Grade St/Steel, 44mm Turndown
Legs:- 30x30mm 304 Grade St/Steel
Feet:- Aluminium Adjustable +20mm/-15mm
Castors:- (If applicable) Ø125 rubber faced 2 swivel and 2 swivel braked