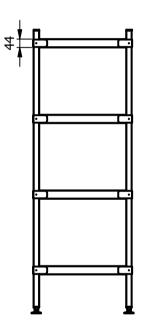

## \_ <u>Dimensions</u>

Width - 1200mm Depth - 520mm Height - 1500mm Weight -25kg

Materials
Shelving:-1.2mm Thick 304 Grade St/Steel, 44mm Turndown
Legs:- 30x30mm 304 Grade St/Steel
Feet:- Aluminium Adjustable +20mm/-15mm
Castors:- (If applicable) Ø125 rubber faced 2 swivel and 2 swivel braked