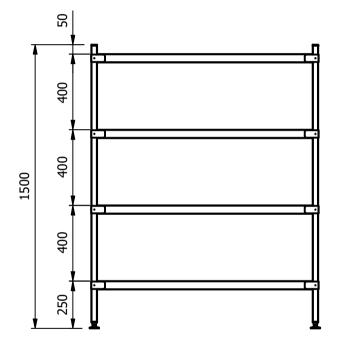

## \_ <u>Dimensions</u>

Width - 1200mm Depth - 520mm Height - 1500mm Weight -25kg

Materials
Shelving:-1.2mm Thick 304 Grade St/Steel, 44mm Turndown
Legs:- 30x30mm 304 Grade St/Steel
Feet:- Aluminium Adjustable +20mm/-15mm
Castors:- (If applicable) Ø125 rubber faced 2 swivel and 2 swivel braked