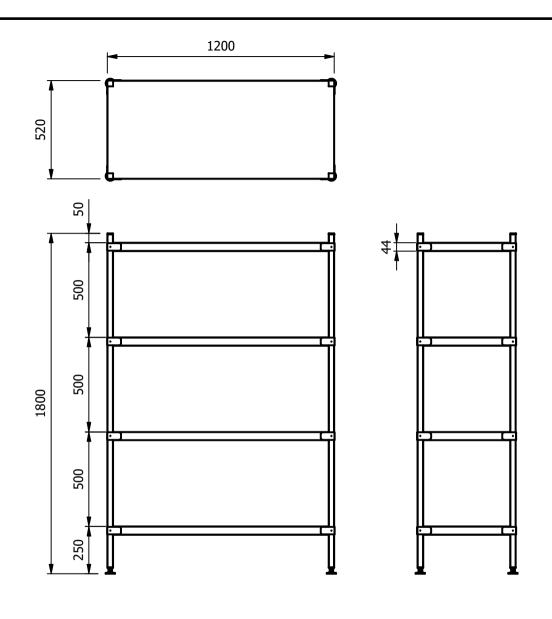

<u>Six-S Shelving System</u> Adjustable for height shelving system each shelf is fitted with four adjustable clamps.

<u>Dimensions</u> Width - 1200mm Depth - 520mm Height - 1800mm Weight -36kg

Materials
Shelving:-1.2mm Thick 430 Grade St/Steel, 44mm Turndown
Legs:- 30x30mm 430 Grade St/Steel
Feet:- Aluminium Adjustable +20mm/-15mm
Castors:- (If applicable) Ø125 rubber faced 2 swivel and 2 swivel braked