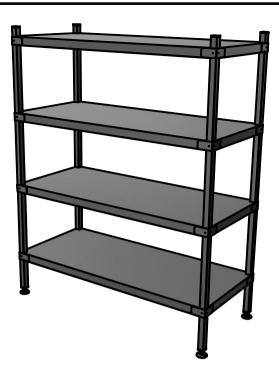

## Moffat Specification

<u>Six-S Shelving System</u> Adjustable for height shelving system each shelf is fitted with four adjustable clamps.

## Dimensions

Width - 1200mm Depth - 520mm Height - 1500mm Weight -34kg

Materials Shelving:-1.2mm Thick 430 Grade St/Steel, 44mm Turndown Legs:- 30x30mm 430 Grade St/Steel Feet:- Aluminium Adjustable +20mm/-15mm Castors:- (If applicable) Ø125 rubber faced 2 swivel and 2 swivel braked