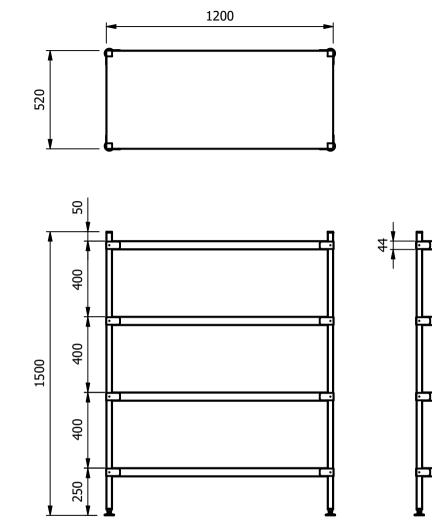

## Moffat Specification

<u>Six-S Shelving System</u> Adjustable for height shelving system each shelf is fitted with four adjustable clamps.

## Dimensions

Width - 1200mm Depth - 520mm Height - 1500mm Weight -34kg

Materials Shelving:-1.2mm Thick 430 Grade St/Steel, 44mm Turndown Legs:- 30x30mm 430 Grade St/Steel Feet:- Aluminium Adjustable +20mm/-15mm Castors:- (If applicable) Ø125 rubber faced 2 swivel and 2 swivel braked