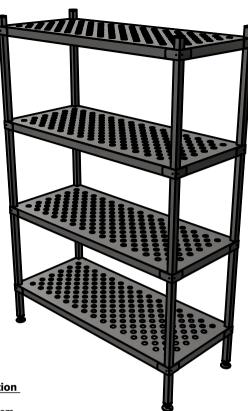

## Moffat Specification

<u>Six-S Shelving System</u> Adjustable for height shelving system each shelf is fitted with four adjustable clamps.

-<u>Dimensions</u> Width - 1200mm Depth - 520mm Height - 1800mm Weight -36kg