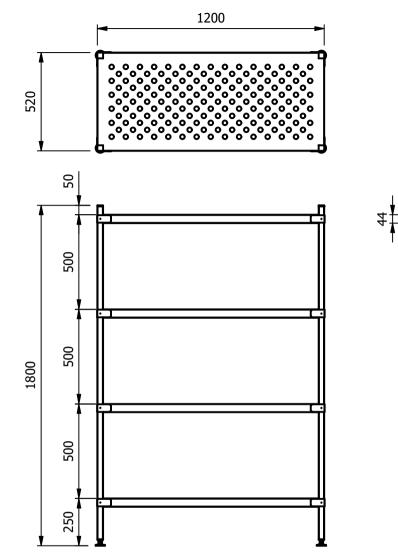

## Moffat Specification

<u>Six-S Shelving System</u> Adjustable for height shelving system each shelf is fitted with four adjustable clamps.

-<u>Dimensions</u> Width - 1200mm Depth - 520mm Height - 1800mm Weight -36kg

<u>Materials</u> Shelving:-1.2mm Thick 304 Grade St/Steel, 44mm Turndown Legs:- 30x30mm 304 Grade St/Steel Feet:- Aluminium Adjustable +20mm/-15mm Castors:- (If applicable) Ø125 rubber faced 2 swivel and 2 swivel braked