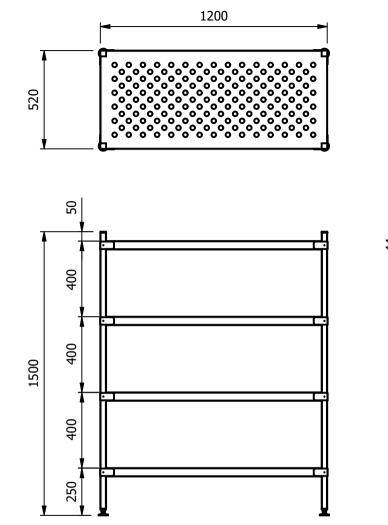

## Dimensions

Width - 1200mm Depth - 520mm Height - 1500mm Weight -25kg

Materials

Shelving:-1.2mm Thick 304 Grade St/Steel, 44mm Turndown Legs:- 30x30mm 304 Grade St/Steel Feet:- Aluminium Adjustable +20mm/-15mm Castors:- (If applicable) Ø125 rubber faced 2 swivel and 2 swivel braked