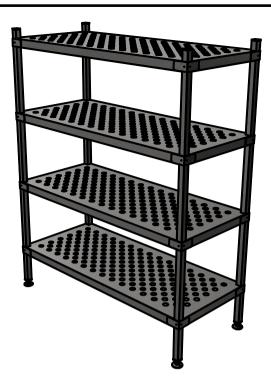

## Moffat Specification

<u>Six-S Shelving System</u> Adjustable for height shelving system each shelf is fitted with four adjustable clamps.

## Dimensions

Width - 1200mm Depth - 520mm Height - 1500mm Weight -25kg

Materials

Shelving:-1.2mm Thick 304 Grade St/Steel, 44mm Turndown Legs:- 30x30mm 304 Grade St/Steel Feet:- Aluminium Adjustable +20mm/-15mm Castors:- (If applicable) Ø125 rubber faced 2 swivel and 2 swivel braked