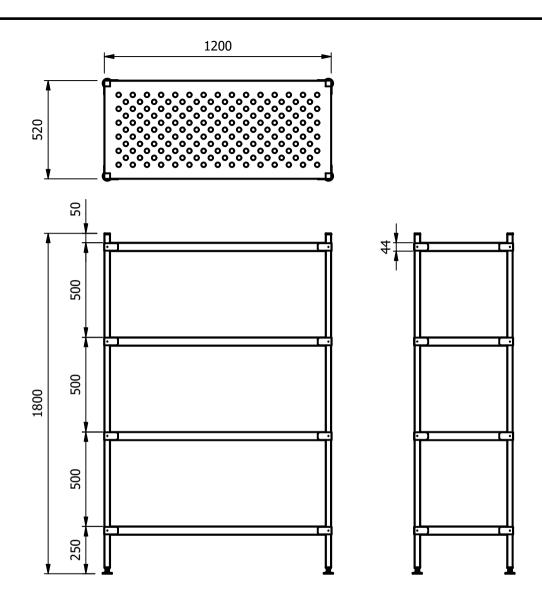

<u>Six-S Shelving System</u> Adjustable for height shelving system each shelf is fitted with four adjustable clamps.

Dimensions
Width - 1200mm
Depth - 520mm Height - 1800mm Weight -36kg

## -<u>Materials</u>

Shelving:-1.2mm Thick 430 Grade St/Steel, 44mm Turndown
Legs:- 30x30mm 430 Grade St/Steel
Feet:- Aluminium Adjustable +20mm/-15mm
Castors:- (If applicable) Ø125 rubber faced 2 swivel and 2 swivel braked