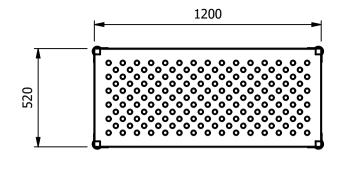

## **Moffat Specification**

<u>Six-S Shelving System</u>
Adjustable for height shelving system each shelf is fitted with four adjustable clamps.

Dimensions
Width - 1200mm
Depth - 520mm Height - 1500mm Weight -34kg