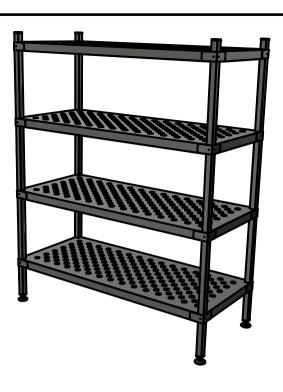

## **Moffat Specification**

<u>Six-S Shelving System</u>
Adjustable for height shelving system each shelf is fitted with four adjustable clamps.

Dimensions
Width - 1200mm
Depth - 520mm Height - 1500mm Weight -34kg