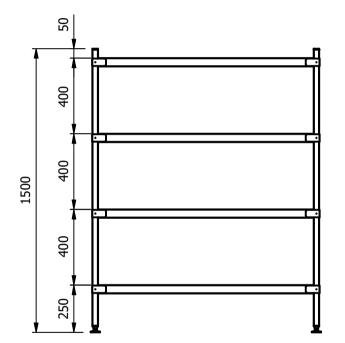

## **Moffat Specification**

<u>Six-S Shelving System</u>
Adjustable for height shelving system each shelf is fitted with four adjustable clamps.

Dimensions
Width - 1200mm
Depth - 520mm Height - 1500mm Weight -34kg