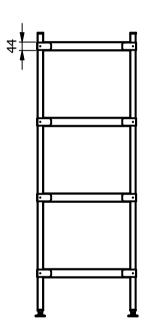

## \_ <u>Materials</u>

Shelving:-1.2mm Thick 430 Grade St/Steel, 44mm Turndown
Legs:- 30x30mm 430 Grade St/Steel
Feet:- Aluminium Adjustable +20mm/-15mm
Castors:- (If applicable) Ø125 rubber faced 2 swivel and 2 swivel braked