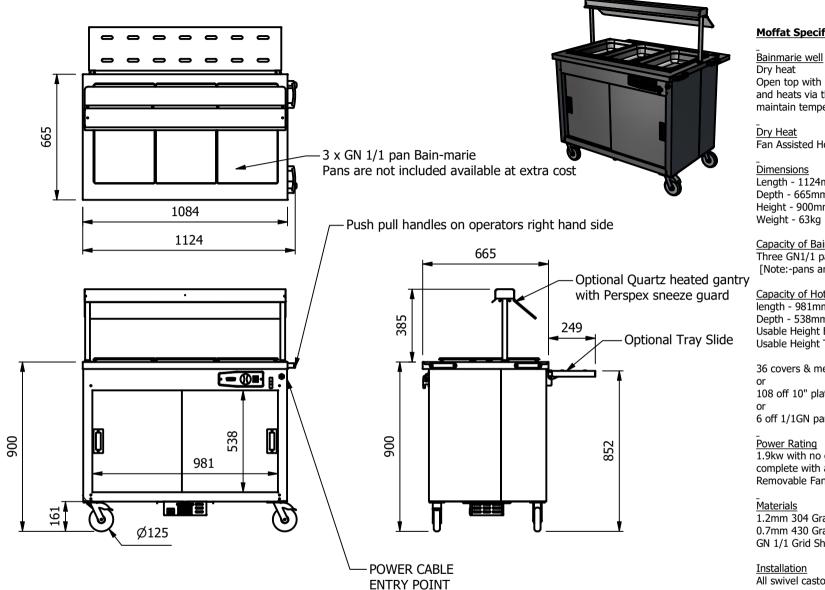

## Moffat Specification

Open top with raised lip is designed to hold Gastronorm pans and heats via the residual hot air from the hot cupboard to maintain temperature which gives energy saving efficiency.

Fan Assisted Hotcupboard

Dimensions Length - 1124mm Depth - 665mm (715mm with folded tray rail) Height - 900mm Weight - 63kg

Capacity of Bainmarie Three GN1/1 pans up to 150mm deep [Note:-pans are not supplied, available at extra cost]

Capacity of Hot Cupboard [usable inside space] length - 981mm Depth - 538mm Usable Height Bottom shelf - 204mm Usable Height Top Shelf - 265mm

36 covers & meals [10" plated meals stacked using plate covers] 108 off 10" plates stacked for heating

6 off 1/1GN pans side by side 150mm deep 3 on top 3 on bottom

## Power Rating

1.9kw with no gantry, 2.34Kw with heated gantry. complete with a 2m long cord set & 13amp plug Removable Fan heating System Sahara Fan Model SF319

1.2mm 304 Grade St/ Steel Top & Supports 0.7mm 430 Grade St/ Steel Internal Structure GN 1/1 Grid Shelves with 30mm x 30mm tube supports

Installation All swivel castors, two braked

| ALL SHEET METAL DIMENSIONS ARE I/S (INSIDE SIZES) (UNLESS OTHERWISE STATED)                                                   |         |           |      | ALL DIMENSIONS IN (mm), TOLERANCE = LINEAR ± 0.5mm, ANGULAR ± 0.5mm (OR AS STATED). ALL SHARP EDGES TO BE REMOVED FROM SHEET METAL PARTS |                                                                                                                                                                        |                                                   |                                             |        |                                   |    |
|-------------------------------------------------------------------------------------------------------------------------------|---------|-----------|------|------------------------------------------------------------------------------------------------------------------------------------------|------------------------------------------------------------------------------------------------------------------------------------------------------------------------|---------------------------------------------------|---------------------------------------------|--------|-----------------------------------|----|
| Product                                                                                                                       | FOCUS   |           |      | Product No                                                                                                                               |                                                                                                                                                                        | No reproduction or promotion or promotion or pro- |                                             | MOFFAT |                                   | רי |
| Description                                                                                                                   | *** 3FE |           |      | without prior written cons                                                                                                               | or assembled in accordance with this drawing<br>without prior written consent. This prohibition is a term<br>of any contract relating to this drawing. Rights reserved |                                                   |                                             |        |                                   |    |
| Material/Finish                                                                                                               |         | Thickness |      | Desp/Date                                                                                                                                |                                                                                                                                                                        |                                                   | 1956 as ammended by the<br>yright Act 1968. |        | The Catering Equipment<br>Company |    |
| Legacy P/N                                                                                                                    |         | Weight    | 63kg | Quote No.                                                                                                                                |                                                                                                                                                                        | Dwg No.                                           | UMP-083989-1                                |        | Issue                             |    |
| Client                                                                                                                        |         | -         |      | SO Number                                                                                                                                | STANDARD                                                                                                                                                               | Drawn By                                          | N.Ra                                        | ymen   |                                   |    |
| Client Project                                                                                                                |         |           |      | Approved By                                                                                                                              |                                                                                                                                                                        | Date                                              | 19/01                                       | /2021  |                                   | -  |
| E & R MOFFAT LTD, SEABEGS ROAD, BONNYBRIDGE, FK4 2BS, T: +44 (0)1324 812272, E: sales@ermoffat.co.uk, Web: www.ermoffat.co.uk |         |           |      |                                                                                                                                          |                                                                                                                                                                        | Scale                                             | 1:20                                        | Sheet  | 1/2                               | A4 |