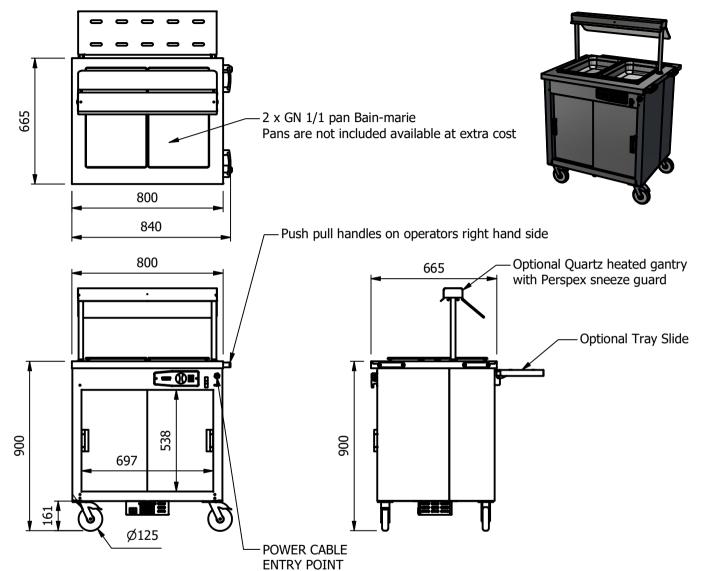

## Dimensions

Length - 840mm

Depth - 665mm (715mm with folded tray rail)

Height - 900mm Weight - 54kg

## Capacity of Bainmarie

Two GN1/1 pans up to 150mm deep

[Note:-pans are not supplied, available at extra cost]

#### Capacity of Hot Cupboard [usable inside space]

Length - 697mm

Depth - 538mm

Usable Height Bottom shelf - 204mm

Usable Height Top Shelf - 265mm

24 covers & meals [10" plated meals stacked using plate covers]

72 off 10" plates stacked for heating

4 off 1/1GN pans side by side 150mm deep 2 on top 2 on bottom

#### Power Rating

1.9kw with no gantry, 2.12Kw with heated gantry. complete with a 2m long cord set & 13amp plug Removable Fan heating System Sahara Fan Model SF319

1.2mm 304 Grade St/ Steel Top & Supports 0.7mm 430 Grade St/ Steel Internal Structure GN 1/1 Grid Shelves with 30mm x 30mm tube supports

#### Installation

All swivel castors, two braked

| ALL SHEET METAL DIMENS                                                                                                        | SIONS ARE I/S (INSIDE SIZES) (UNLESS OTHERWISE STATE | ALL DIMENSIONS IN (mm | $(mm)$ , TOLERANCE = LINEAR $\pm$ 0.5mm, ANGULAR $\pm$ 0.5mm (OR AS STATED). ALL SHARP EDGES TO BE REMOVED FROM SHEET METAL PARTS |             |                                                                                                                                                                        |                                       |                                                                                                |       |          |    |
|-------------------------------------------------------------------------------------------------------------------------------|------------------------------------------------------|-----------------------|-----------------------------------------------------------------------------------------------------------------------------------|-------------|------------------------------------------------------------------------------------------------------------------------------------------------------------------------|---------------------------------------|------------------------------------------------------------------------------------------------|-------|----------|----|
| Product                                                                                                                       | FOCUS                                                |                       |                                                                                                                                   | Product No  |                                                                                                                                                                        | may be made, and no a                 | No reproduction or publication of this drawing may be made, and no article may be manufactured |       | MOFFAT   |    |
| Description                                                                                                                   | *** 2FI                                              |                       |                                                                                                                                   |             | or assembled in accordance with this drawing<br>without prior written consent. This prohibition is a term<br>of any contract relating to this drawing, Rights reserved |                                       | The Catering Equipment                                                                         |       |          |    |
| Material/Finish                                                                                                               |                                                      | Thickness             |                                                                                                                                   | Desp/Date   |                                                                                                                                                                        | under the Copyright Act<br>Design Cop | under the Copyright Act 1956 as ammended by the<br>Design Copyright Act 1968.                  |       |          | π  |
| Legacy P/N                                                                                                                    |                                                      | Weight                | 54kg                                                                                                                              | Quote No.   |                                                                                                                                                                        | Dwg No.                               | UMP-085859-1                                                                                   |       | Issue    |    |
| Client                                                                                                                        |                                                      |                       |                                                                                                                                   | SO Number   | STANDARD                                                                                                                                                               | Drawn By                              | N.Ra                                                                                           | ymen  | <u> </u> |    |
| Client Project                                                                                                                |                                                      |                       |                                                                                                                                   | Approved By |                                                                                                                                                                        | Date                                  | 19/01                                                                                          | /2021 |          |    |
| E & R MOFFAT LTD, SEABEGS ROAD, BONNYBRIDGE, FK4 2BS, T: +44 (0)1324 812272, E: sales@ermoffat.co.uk, Web: www.ermoffat.co.uk |                                                      |                       |                                                                                                                                   |             |                                                                                                                                                                        |                                       | 1:20                                                                                           | Sheet | 1/2      | A4 |